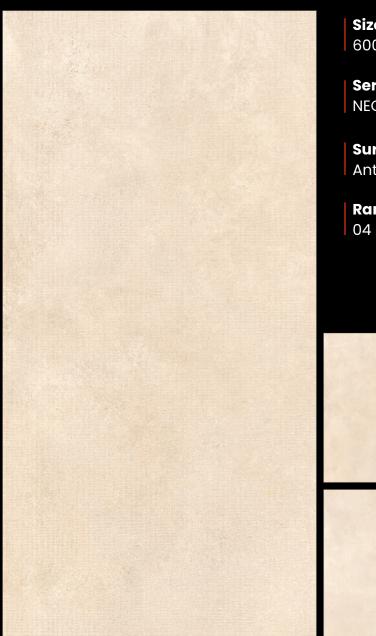

# NX ANTICATO NERO

**Size :** 600x1200 mm

Series : NEOX

Surface : Antislip Matt + Carving

Random: 04

360 Click Here For

360º View

NEW