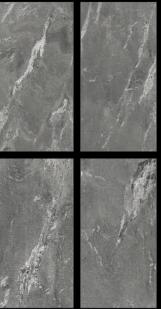

#### NX MARVEL GREY

Size : 600x1200 mm

Series : NEOX

Surface: Antislip Matt + Carving

**Random :** 

360 **Click Here For** 

360º View