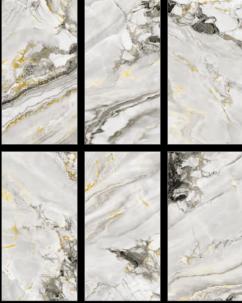

Antislip Matt + Carving

**Random :** 





NEW





# NX LIMESTONE SILVER



**Size :** 600x1200 mm

Series : NEOX

Surface : Antislip Matt + Carving

Random: 03



**360** Click Here For

360º View





# NX LYON GREY



**Size :** 600x1200 mm

Series : NEOX

Surface : Antislip Matt + Carving

Random: 04





360º View

NEW





#### NX MARMI BEIGE



**Size :** 600x1200 mm

Series : NEOX

**Surface :** Antislip Matt + Carving

Random: 03





Click Here For 360° View





#### NX MARVEL GREY



Size : 600x1200 mm

Series : NEOX

Surface: Antislip Matt + Carving

**Random :** 



360 **Click Here For** 

360º View





#### NX PORTO AQUA







#### NX PORTO GOLD



**Size :** 600x1200 mm

Series : NEOX

**Surface :** Antislip Matt + Carving

**Random :** 06



Click Here For 360º View







# NX SLATE GREY



**Size :** 600x1200 mm

Series : NEOX

**Surface :** Antislip Matt + Carving

Random: 04





360º View





#### NX STATURIO VISTOSA



www.nessavitrified.com

 $\mathbf{O}$ 





#### **NX TRAVENTINO CREMA**



Size : 600x1200 mm

Series : NEOX

Surface: Antislip Matt + Carving

**Random :** 





360º View





#### NESSA VITRIFIED LLP

8-A National Highway, Matel Road, Lakaddhar, Wankaner - 363621 (Gujarat) INDIA.

export@nessavitrified.com info@nessavitrified.com www.nessavitrified.com





SCAN HERE

OUR WEBSITE