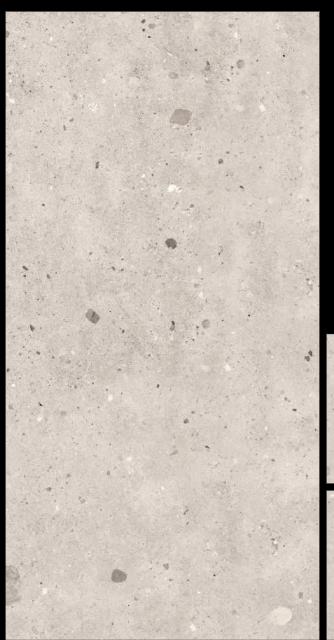

#### NX MARVEL GREY

Size : 600x1200 mm

Series : NEOX

Surface: Antislip Matt + Carving

**Random :** 

360 **Click Here For** 

360º View