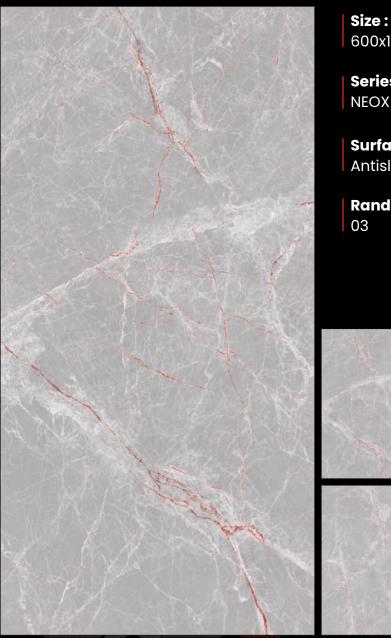

# NX LIMESTONE SILVER

**Size :** 600x1200 mm

Series : NEOX

Surface : Antislip Matt + Carving

Random: 03

**360** Click Here For

360º View