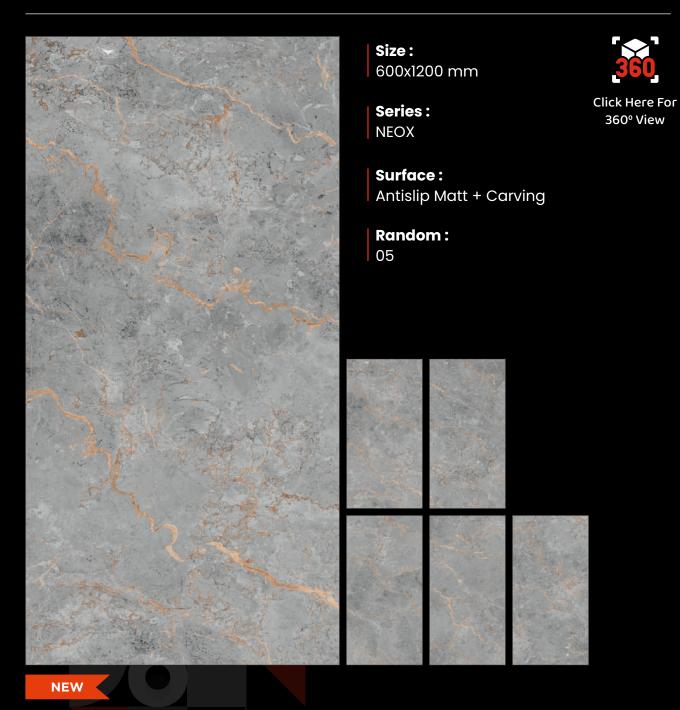

# **NX CARMEL SILVER**

Size: 600x1200 mm

Series : NEOX

Surface: Antislip Matt + Carving

**Random :** 

NEW