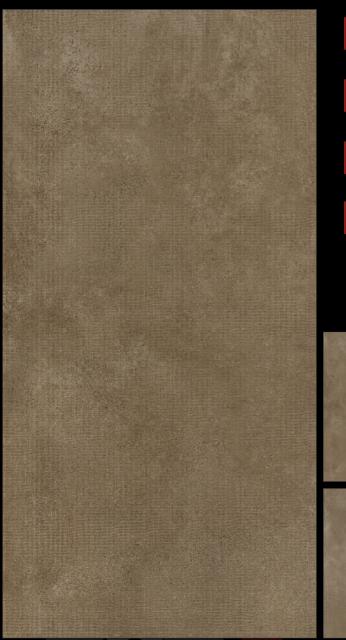

# NX ANTICATO BROWN

**Size :** 600x1200 mm

Series : NEOX

Surface : Antislip Matt + Carving

Random: 04

360º View

www.nessavitrified.com

NEW