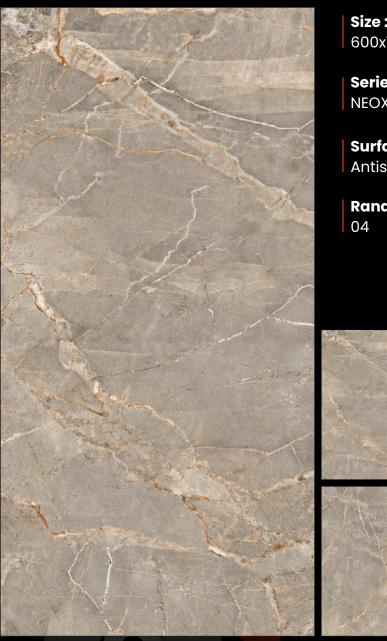

Size : 600x1200 mm

Series: NEOX

Surface: Antislip Matt + Carving

**Random :** 

360 **Click Here For** 

360º View

600x1200 mm

Surface: Antislip Matt + Carving

**Random :** 

360º View

**Size :** 600x1200 mm

Series : NEOX

Surface : Antislip Matt + Carving

**Random:** 05

Click Here For 360° View

**Size :** 600x1200 mm