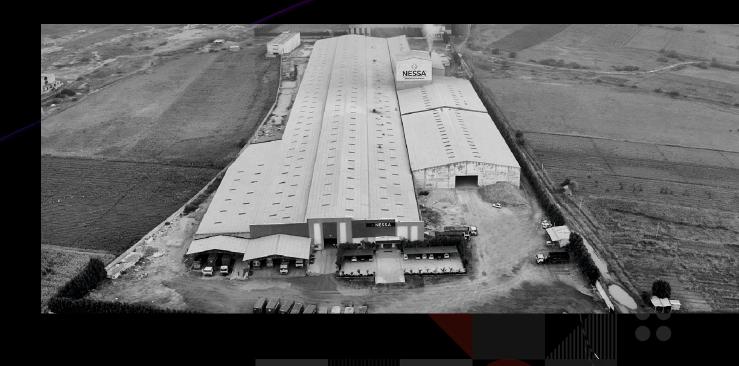

#### NESSA VITRIFIED LLP

8-A National Highway, Matel Road, Lakaddhar, Wankaner - 363621 (Gujarat) INDIA.

export@nessavitrified.com info@nessavitrified.com www.nessavitrified.com

SCAN HERE

OUR WEBSITE