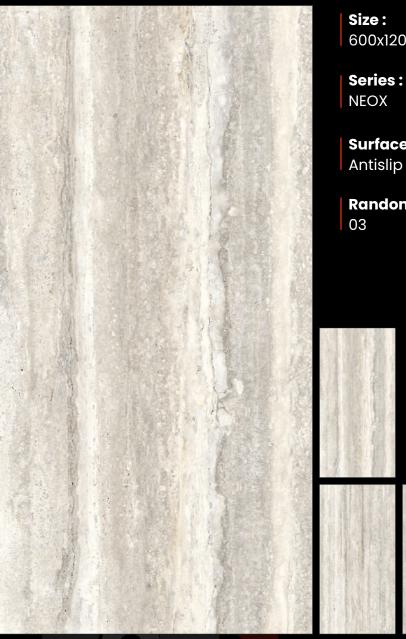

#### **NX TRAVENTINO CREMA**

Size : 600x1200 mm

Series : NEOX

Surface: Antislip Matt + Carving

**Random :** 

360º View