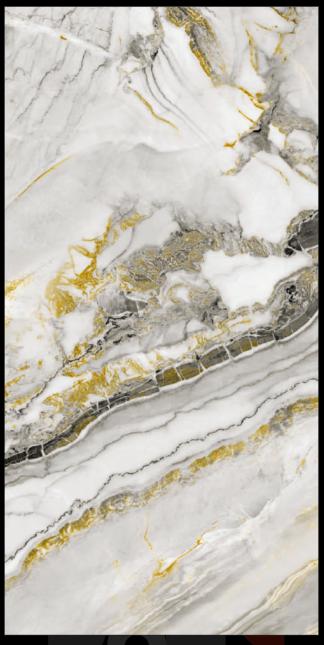

#### NX MARVEL GREY

Size : 600x1200 mm

Series : NEOX

Surface: Antislip Matt + Carving

**Random :** 

360 **Click Here For** 

360º View