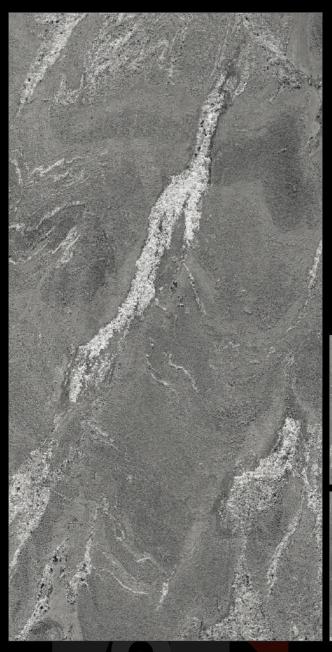

# NX SLATE GREY

**Size :** 600x1200 mm

Series : NEOX

**Surface :** Antislip Matt + Carving

Random: 04

360º View