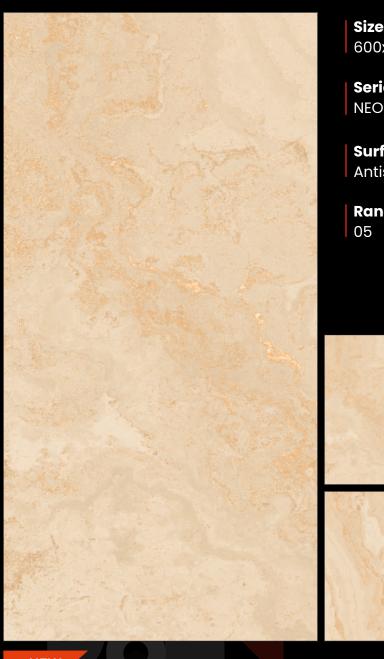

#### NX CARMEL SAND

Size: 600x1200 mm

Series : NEOX

Surface: Antislip Matt + Carving

**Random :** 

360º View

NEW