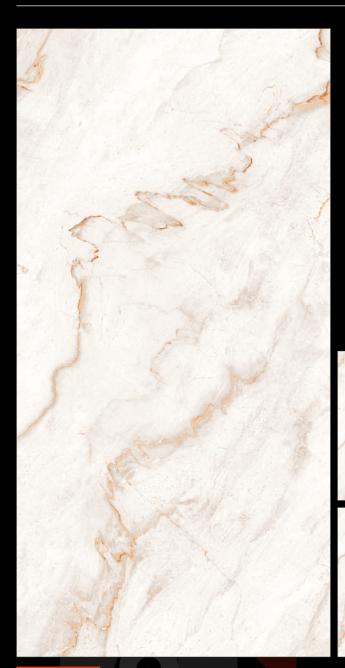

**Surface :** Antislip Matt + Carving

Random: 04





360º View





# NX CORNET BRICK



**Size :** 600x1200 mm

Series : NEOX

**Surface :** Antislip Matt + Carving

Random: 04



360

Click Here For 360° View





# NX CORNET COFFEE



**Size :** 600x1200 mm

Series : NEOX

**Surface :** Antislip Matt + Carving

Random: 04





Click Here For 360° View





# NX CORNET CREMA



**Size :** 600x1200 mm

Series : NEOX

**Surface :** Antislip Matt + Carving

Random: 04





360º View





# NX CORNET GREEN



**Size :** 600x1200 mm

Series : NEOX

**Surface :** Antislip Matt + Carving

Random: 04



360 Click Here For 360° View





# NX CORNET NERO



**Size :** 600x1200 mm

Series : NEOX

Surface : Antislip Matt + Carving

Random: 04





Click Here For 360° View





# NX FERROL ICE



**Size :** 600x1200 mm

Series : NEOX

**Surface :** Antislip Matt + Carving

**Random :** 06





NEW





#### **NX LEMARK GREY**



Size: 600x1200 mm

Series: NEOX

Surface: Antislip Matt + Carving

**Random :** 





NEW





# NX LIMESTONE SILVER



**Size :** 600x1200 mm

Series : NEOX

Surface : Antislip Matt + Carving

Random: 03



**360** Click Here For

360º View





# NX LYON GREY



**Size :** 600x1200 mm

Series : NEOX

Surface : Antislip Matt + Carving

Random: 04





360º View

NEW





#### NX MARMI BEIGE



**Size :** 600x1200 mm

Series : NEOX

**Surface :** Antislip Matt + Carving

Random: 03





Click Here For 360° View





#### NX MARVEL GREY



Size : 600x1200 mm

Series : NEOX

Surface: Antislip Matt + Carving

**Random :** 



360 **Click Here For** 

360º Vi