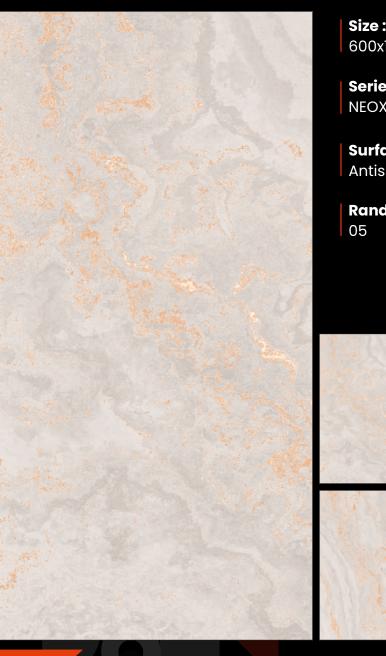

# **NX CARMEL SILVER**

Size: 600x1200 mm

Series : NEOX

Surface: Antislip Matt + Carving

**Random :** 

NEW