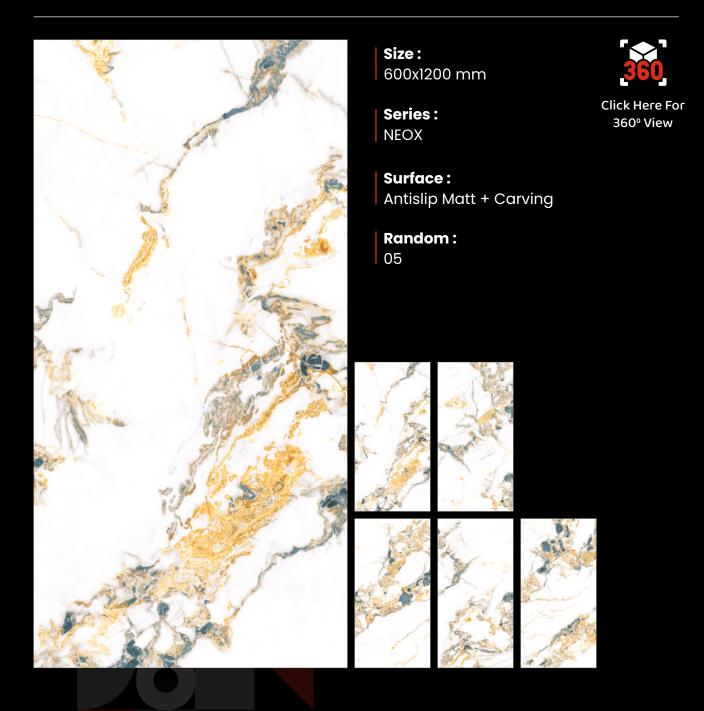

**Random :** 

360º View

**Size :** 600x1200 mm

Series : NEOX

Surface : Antislip Matt + Carving

**Random:** 05

Click Here For 360° View

**Size :** 600x1200 mm

Series : NEOX

**Surface :** Antislip Matt + Carving

**Random:** 05

**360** Click Here For 360° View

**Size :** 600x1200 mm

Series : NEOX

Surface : Antislip Matt + Carving

Random: 03