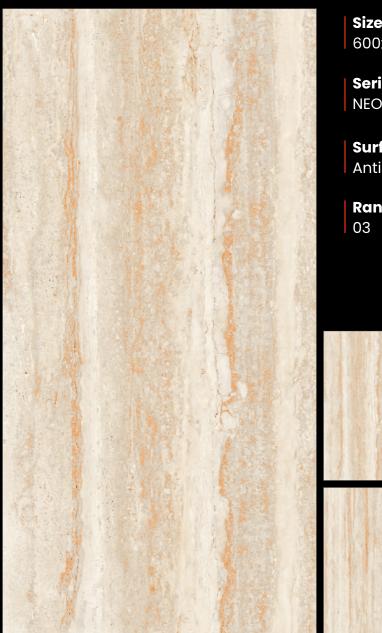

#### **NX TRAVENTINO CREMA**

Size : 600x1200 mm

Series : NEOX

Surface: Antislip Matt + Carving

**Random :** 

360º View