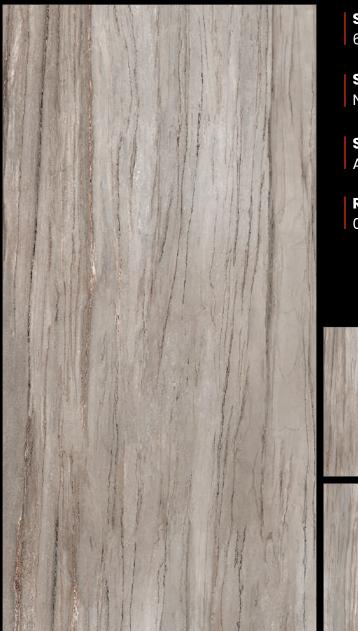

#### **NX LEMARK GREY**

Size: 600x1200 mm

Series: NEOX

Surface: Antislip Matt + Carving

**Random :** 

NEW