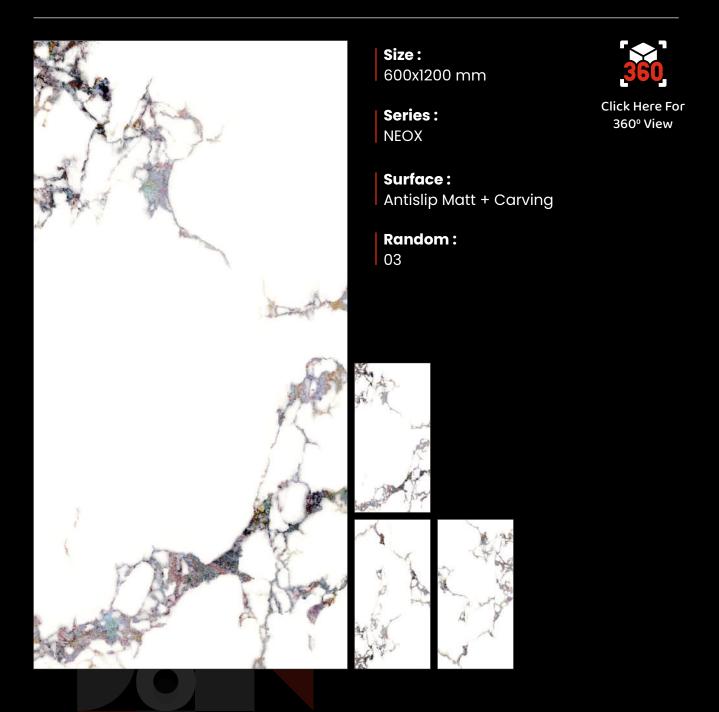

# NX LIMESTONE SILVER

**Size :** 600x1200 mm

Series : NEOX

Surface : Antislip Matt + Carving

Random: 03

**360** Click Here For

360º View