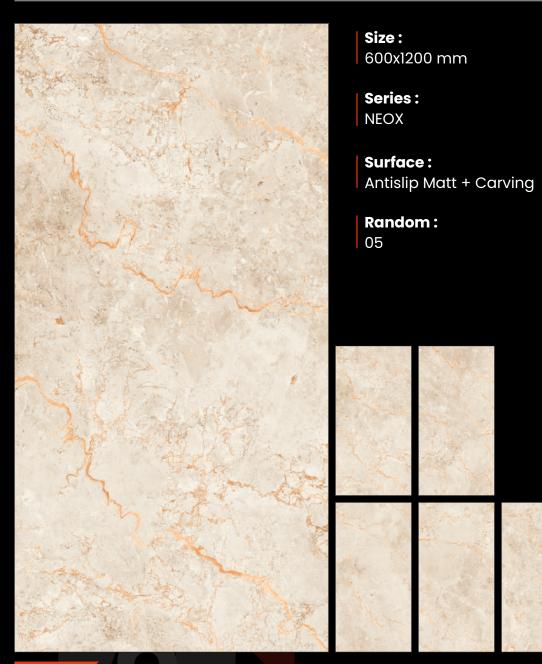

#### NX CARMEL SAND

Size: 600x1200 mm

Series : NEOX

Surface: Antislip Matt + Carving

**Random :** 

360º View

NEW