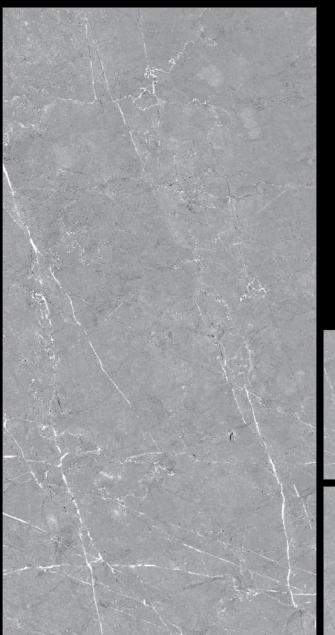

# NX LIMESTONE SILVER

**Size :** 600x1200 mm

Series : NEOX

Surface : Antislip Matt + Carving

Random: 03

**360** Click Here For

360º View

#### NX MARVEL GREY

Size : 600x1200 mm

Series : NEOX

Surface: Antislip Matt + Carving

**Random :** 

360 **Click Here For** 

360º View

# NX SLATE GREY

**Size :** 600x1200 mm

Series : NEOX

**Surface :** Antislip Matt + Carving

Random: 04

360º View