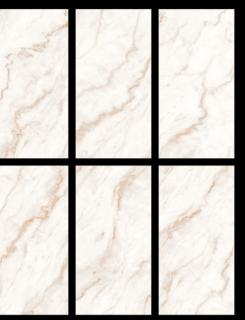

# NX LIMESTONE SILVER

**Size :** 600x1200 mm

Series : NEOX

Surface : Antislip Matt + Carving

Random: 03

**360** Click Here For

360º View