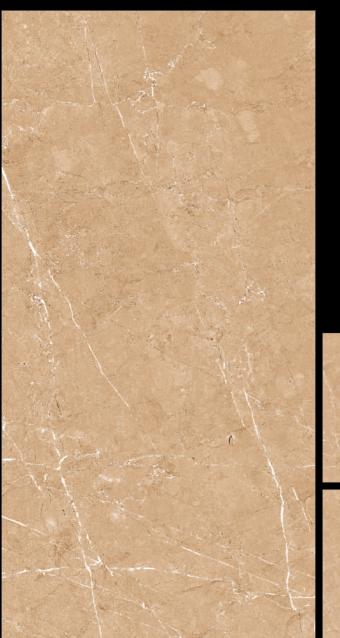

#### NX CARMEL SAND

Size: 600x1200 mm

Series : NEOX

Surface: Antislip Matt + Carving

**Random :** 

360º View

NEW

#### NX MARMI BEIGE

**Size :** 600x1200 mm

Series : NEOX

**Surface :** Antislip Matt + Carving

Random: 03

Click Here For 360° View