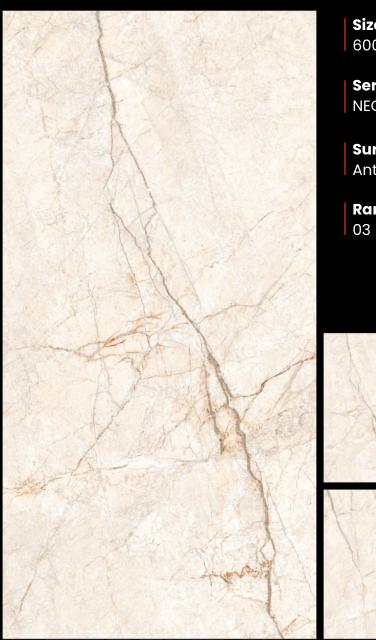

#### NX MARMI BEIGE

**Size :** 600x1200 mm

Series : NEOX

**Surface :** Antislip Matt + Carving

Random: 03

Click Here For 360° View