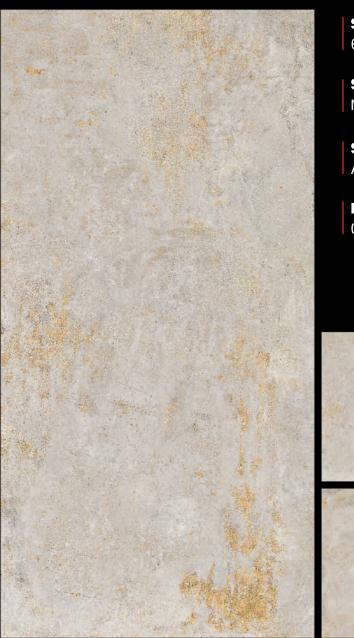

#### NX PORTO AQUA

#### NX PORTO GOLD

**Size :** 600x1200 mm

Series : NEOX

**Surface :** Antislip Matt + Carving

**Random :** 06

Click Here For 360º View