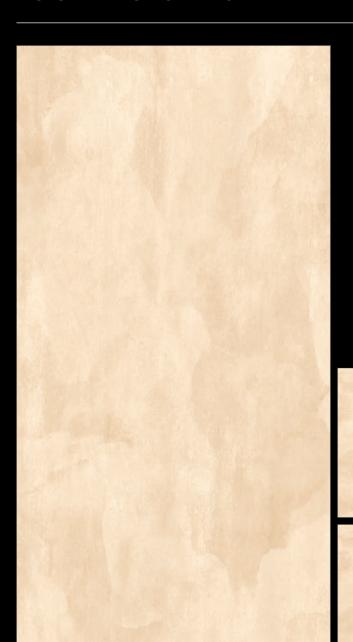

# **ES BADNOR BROWN**

**Size:** 600x1200 mm

**Series:** EARTHSTONE

**Surface:** Matt + Punch