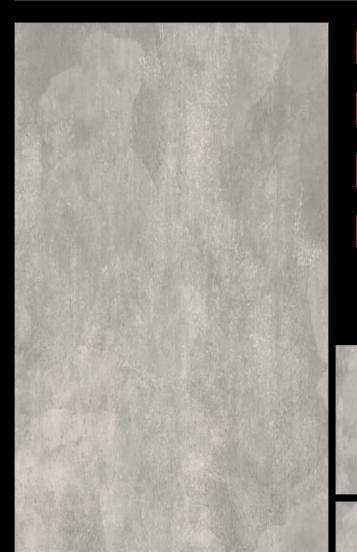

# **ES BADNOR GREY**

**Size:** 600x1200 mm

**Series:** EARTHSTONE

**Surface:** Matt + Punch