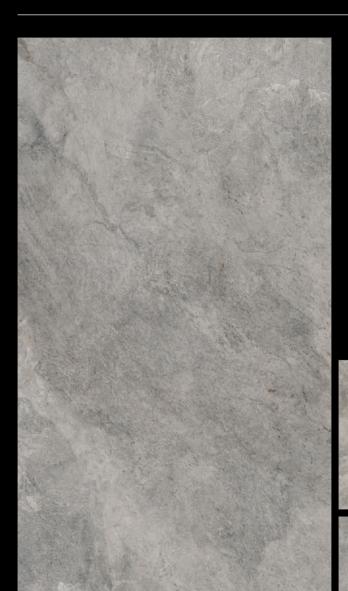

# **ES BADNOR SILVER**

Size:

600x1200 mm

Series:

**EARTHSTONE** 

Surface:

Matt + Punch

Random:

04

Click Here For

360° View