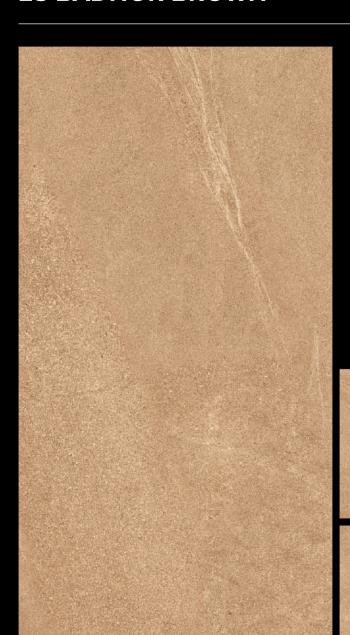

# **ES BADNOR BROWN**

**Size:** 600x1200 mm

**Series:** EARTHSTONE

**Surface:** Matt + Punch