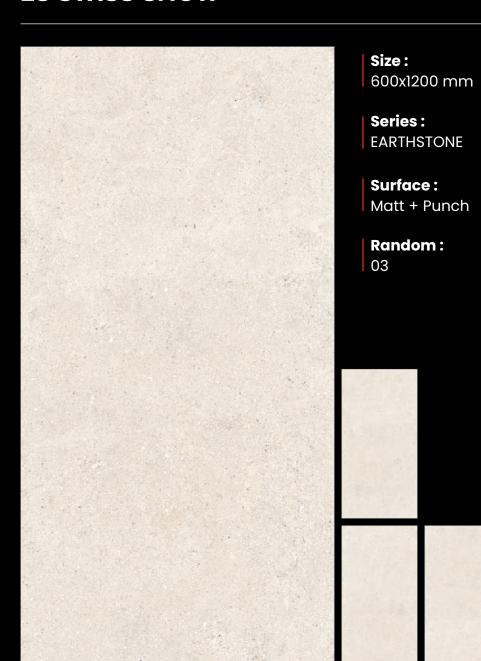

rface:** Matt + Punch









Click Here For

360° View

# **ES BADNOR SILVER**



Size:

600x1200 mm

Series:

**EARTHSTONE** 

Surface:

Matt + Punch

Random:

04







Click Here For

360° View

# **ES ESTILLO BEIGE**



Size:

600x1200 mm

Series:

**EARTHSTONE** 

Surface:

Matt + Punch

**Random:** 

04







Click Here For

360° View

# **ES ESTILLO GRIS**



**Size:** 600x1200 mm

**Series:** EARTHSTONE

**Surface:** Matt + Punch







# **ES NORWAY BIANCO**



**Size:** 600x1200 mm

**Series:** EARTHSTONE

**Surface:** Matt + Punch









# **ES SLATESTONE CREMA**



**Size:** 600x1200 mm

**Series:** EARTHSTONE

**Surface:** Matt + Punch









# **ES SLATESTONE GREY**



**Size:** 600x1200 mm

**Series:** EARTHSTONE

**Surface:** Matt + Punch







# **ES SWISS SNOW**









# **ES VERMONT GRIS**



**Size:** 600x1200 mm

**Series:** EARTHSTONE

**Surface:** Matt + Punch









### **NESSA VITRIFIED LLP**

8-A National Highway, Matel Road, Lakaddhar, Wankaner - 363621 (Gujarat) INDIA.

export@nessavitrified.com info@nessavitrified.com www.nessavitrified.com







**SCAN HERE** 



OUR WEBSITE