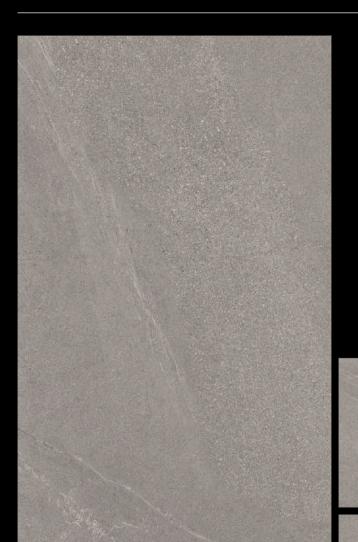

# **ES BADNOR GREY**

**Size:** 600x1200 mm

**Series:** EARTHSTONE

**Surface:** Matt + Punch