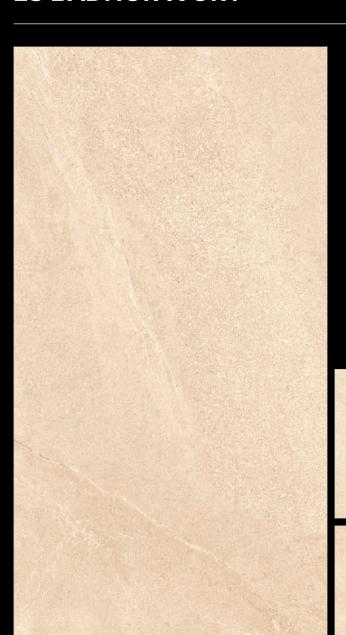

# **ES BADNOR BROWN**

**Size:** 600x1200 mm

**Series:** EARTHSTONE

**Surface:** Matt + Punch