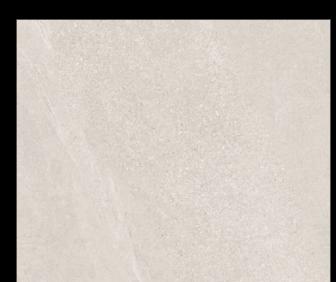

# **ES BADNOR GREY**

**Size:** 600x1200 mm

**Series:** EARTHSTONE

**Surface:** Matt + Punch